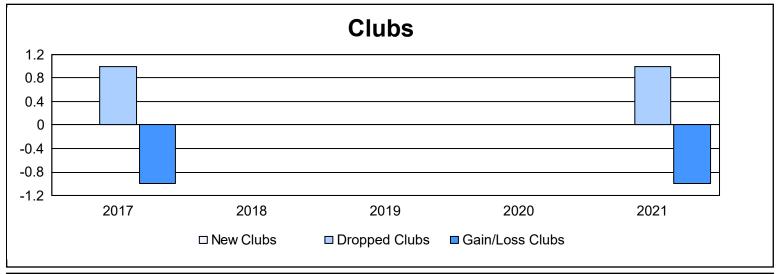

District 14 H As of June 2021 Cumulative

| Year      | New<br>Clubs | Dropped<br>Clubs | Gain/<br>Loss<br>Clubs | New<br>Members | Charter<br>Members | Reinstate<br>Members | Transfer<br>Members | Total<br>Member<br>Added | Total<br>Members<br>Dropped | Gain/<br>Loss<br>Members |
|-----------|--------------|------------------|------------------------|----------------|--------------------|----------------------|---------------------|--------------------------|-----------------------------|--------------------------|
| 2016-2017 | 0            | 1                | -1                     | 36             | 2                  | 6                    | 5                   | 49                       | 102                         | -53                      |
| 2017-2018 | 0            | 0                | 0                      | 51             | 0                  | 5                    | 4                   | 60                       | 78                          | -18                      |
| 2018-2019 | 0            | 0                | 0                      | 47             | 0                  | 1                    | 2                   | 50                       | 71                          | -21                      |
| 2019-2020 | 0            | 0                | 0                      | 37             | 0                  | 1                    | 2                   | 40                       | 51                          | -11                      |
| 2020-2021 | 0            | 1                | -1                     | 32             | 0                  | 0                    | 0                   | 32                       | 86                          | -54                      |
| Average   | 0            | 0                | 0                      | 41             | 0                  | 3                    | 3                   | 46                       | 78                          | -31                      |